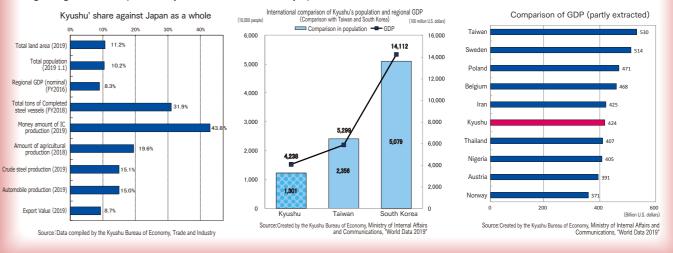

#### Kyushu has a scale of economy equivalent to that of Thailand.

Kyushu, located in the southwestern part of the Japanese archipelago, comprises seven prefectures: Fukuoka, Saga, Nagasaki, Kumamoto, Oita, Miyazaki, and Kagoshima.
 Kyushu has a population of 13 million (10.2% of Japan's population), and accounts for about 10% of Japan as a whole in area and economic indicators, including GDP, consequently being called a "10% economy."
 The gross regional Domestic product of Kyushu shows a scale of economy equivalent to that of Thailand (ranked 27st in the world).

#### Kyushu is a leading automobile production center in Japan. Kyushu, where Toyota Motor Kyushu, Inc., Nissan Motor Kyushu Co.,Ltd., Daihatsu Motor Kyushu Co.,Ltd. and Nissan Shatai Kyushu Co.,Ltd. are operating, has an automobile production capacity of over 1.5 million units, accounting for about 15% of that of Japan as a whole. Additionally, Honda Motor Co.,Ltd. manufactures motorcycles at its Kumamoto Factory.

#### The birthplace of modern steel plants

Yawata Steel Works, which used to be owned by the government and now belongs to Nippon Steel Corporation, is one steel plant located in Kyushu. Kyushu accounts for about 15% of national crude steel production.