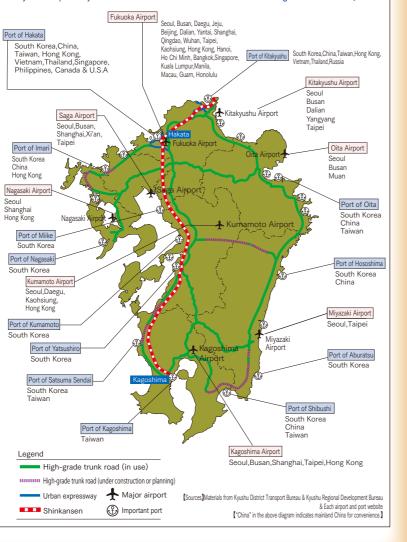

#### Convenience in access to Asian countries

Kyushu has efficient connections to Asia. Flight time is shorter than that to/from Tokyo by approximately one hour or more

|                              | Fukuoka      | Tokyo<br>(Narita) |
|------------------------------|--------------|-------------------|
| Airport to the downtown area | 10 min.      | 50 min.           |
| Busan (South Korea)          | 55 min.      | 2 h. 30 min.      |
| Seoul (South Korea)          | 1 h. 30 min. | 2 h. 45 min.      |
| Shanghai (China)             | 2 h.         | 3 h. 35 min.      |
| Taipei (Taiwan)              | 2 h. 40 min. | 4 h. 15 min.      |
| Hong Kong                    | 4 h.         | 5 h. 25 min.      |
| Ho Chi Minh<br>(Vietnam)     | 5 h. 30 min. | 6 h. 55 min.      |
| Bangkok (Thailand)           | 6 h.         | 7 h. 15 min.      |
| Singapore                    | 6 h. 35 min. | 7 h. 40 min.      |

Each airport website

Kyushu is as near to major cities in the rest of Asia as to those in Japan.

| Major cities in Japan                             |         | Major cities in the rest of Asia                      |                         |  |
|---------------------------------------------------|---------|-------------------------------------------------------|-------------------------|--|
| Hiroshima                                         | 208km   | Busan (South Korea)                                   | 209km                   |  |
| Osaka                                             | 486km   | Seoul (South Korea)                                   | 539km                   |  |
| Tokyo                                             | 881km   | Shanghai (China)<br>Qingdao (China)<br>Dalian (China) | 883km<br>958km<br>986km |  |
| Sapporo                                           | 1,417km | Beijing (China)                                       | 1,432km                 |  |
| Geospatial Information Authority of Japan Website |         |                                                       |                         |  |

•Kyushu's Expressways/Shinkansen/International Air Routes/International Cargo Routes(as of January 2020)