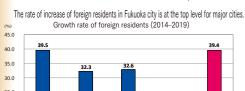

#### Advantage of Kyushu's infrastructure

The regional difference index of consumer prices in Fukuoka City is the lowest among major cities.

Port of Hakata is ranked second, and Port of Nagasaki is ranked third in the country for number of port visits by foreign cruise ships.