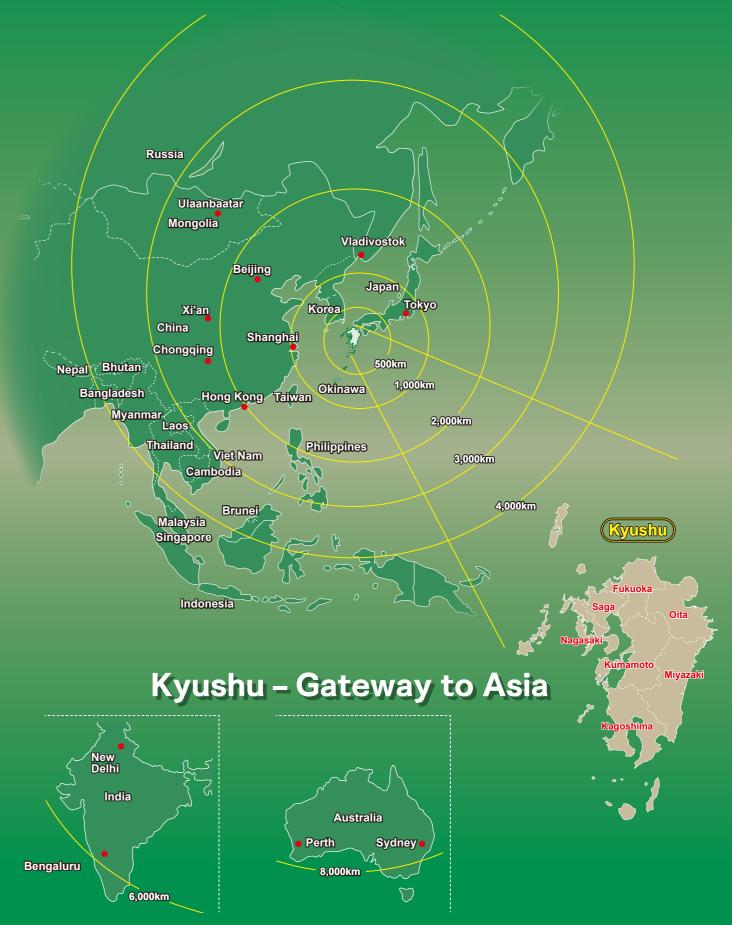

#### Convenience in access to Asian countries

Kyushu has efficient connections to Asia. Flight time is shorter than that to/from Tokyo by approximately one hour or more

|                              | Fukuoka      | Tokyo<br>(Narita) |
|------------------------------|--------------|-------------------|
| Airport to the downtown area | 10 min.      | 50 min.           |
| Busan (South Korea)          | 55 min.      | 2 h. 30 min.      |
| Seoul (South Korea)          | 1 h. 30 min. | 2 h. 45 min.      |
| Shanghai (China)             | 2 h.         | 3 h. 35 min.      |
| Taipei (Taiwan)              | 2 h. 40 min. | 4 h. 15 min.      |
| Hong Kong                    | 4 h.         | 5 h. 25 min.      |
| Ho Chi Minh<br>(Vietnam)     | 5 h. 30 min. | 6 h. 55 min.      |
| Bangkok (Thailand)           | 6 h.         | 7 h. 15 min.      |
| Singapore                    | 6 h. 35 min. | 7 h. 40 min.      |

Each airport website

Kyushu is as near to major cities in the rest of Asia as to those in Japan.

| Major cities in Japan                             |         | Major cities in the rest of Asia                      |                         |  |
|---------------------------------------------------|---------|-------------------------------------------------------|-------------------------|--|
| Hiroshima                                         | 208km   | Busan (South Korea)                                   | 209km                   |  |
| Osaka                                             | 486km   | Seoul (South Korea)                                   | 539km                   |  |
| Tokyo                                             | 881km   | Shanghai (China)<br>Qingdao (China)<br>Dalian (China) | 883km<br>958km<br>986km |  |
| Sapporo                                           | 1,417km | Beijing (China)                                       | 1,432km                 |  |
| Geospatial Information Authority of Japan Website |         |                                                       |                         |  |

•Kyushu's Expressways/Shinkansen/International Air Routes/International Cargo Routes(as of January 2020)