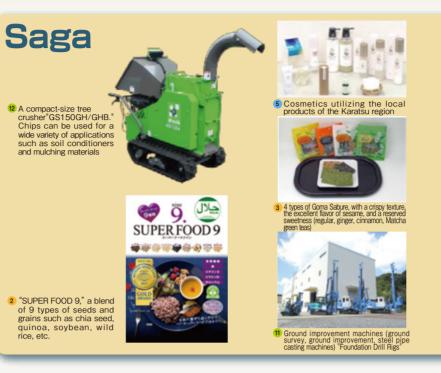

## Agriculture, Forestry & Fisheries/Foods

|    | Company Name                                                    | Location                                                       | Main Product/Service                                                                                                                   |
|----|-----------------------------------------------------------------|----------------------------------------------------------------|----------------------------------------------------------------------------------------------------------------------------------------|
| 1  | ISHIBASHIYA Co., Ltd.                                           | Fukuoka Prefecture<br>Omuta City                               | Healthy Konjac(Noodles/jelly-like)Foods.                                                                                               |
| 2  | TANESHO Co., Ltd.                                               | Saga Prefecture<br>Tosu City                                   | Mixed Grain Products:<br>"21 MULTI GRAINS", "SUPER FOOD 9"<br>Frozen Cooked Rice:<br>"Mixed Grain Rice Ball", "Dainagon Red Bean Rice" |
| 3  | Manten Co., Ltd.                                                | Saga Prefecture<br>Saga City                                   | Sesame, sesame paste, Goma Šabure, sesame dressing                                                                                     |
| 4  | Kashuen-moricho Inc.                                            | Nagasaki Prefecture<br>Isahaya City                            | "Castella" (sponge cake), "Rare Castella", "Okoshi"<br>(Sweet Rice Cracker)                                                            |
| 5  | Kumamoto Flour Milling<br>Co., Ltd.                             | Kumamoto Prefecture<br>Kumamoto City                           | Wheat Flour, Rice Flour, Buckwheat Flour, PreMixed<br>Flour, Gluten-Free Ingredients.                                                  |
| 6  | Aoshiso Farm Inc.                                               | Kumamoto Prefecture<br>Koshi City                              | Perilla, shiso drink, shiso tea, shiso somen, processed materials (extract, powder, etc.)                                              |
| 7  | OYABU DAILY FARMS                                               | Kumamoto Prefecture<br>Koshi City                              | Yogurt / Soft Ice Cream / Gelate                                                                                                       |
| 8  | Ogata Egg Farm Co., Ltd.                                        | Kumamoto Prefecture<br>Koshi City                              | Egg〈Bamboo Forest Kaguya Hime Egg•OMEGA3<br>Naturels Egg〉•Castella•Pudding                                                             |
| 9  | SANWA SHURUI Co., Ltd.                                          | Oita Prefecture<br>Usa City                                    | Barley Shochu, Sake, Wine, Liqueur, Spirits, Brandy,<br>Food Ingredients "GABA"                                                        |
| 10 | Miyazaki Hideji Beer Co., Ltd.                                  | Miyazaki Prefecture<br>Nobeoka City                            | Beer (Kyushu Craft)                                                                                                                    |
| 11 | Shinpukuseika Greenery Inc.                                     | Miyazaki Prefecture<br>Miyakonojo City                         | Taros, Sweet Potatos, Burdocks, Carrots                                                                                                |
| 12 | Kirishima Shuzo Co., Ltd.                                       | Miyazaki Prefecture<br>Miyakonojo City                         | Honkaku Shochu: "Shiro(White) Kirishima"<br>"Kuro (Black) Kirishima" and "Aka (Red) Kirishima"                                         |
| 13 | Kushima AoiFarm Co.                                             | Miýazaki Prefecture<br>Kushima City                            | Sweet Potatos                                                                                                                          |
| 14 | Azuma-Cho Fishery<br>Cooperative                                | Kagoshima Prefecture<br>Nagashima Town                         | "BURI-OH"(Hamachi/ yellow-tail fish)<br>"TAI-OH"(Madai/ red sea bream)                                                                 |
| 15 | Makurazaki marine products<br>processing industries cooperative | Kagoshima Prefecture<br>Makurazaki City                        | Dried bonito, bonito flakes                                                                                                            |
| 16 | Tarumizu City Fishermen's<br>Cooperative                        | Kagoshima Prefecture<br>Tarumizu City                          | Greater Amberjack Filet - Loin                                                                                                         |
|    | lated Industry Promotion<br>twork Organization                  | Kyushu Bio Cluster Conferenc(KBCC)<br>HP http://kyushu-bio.jp/ |                                                                                                                                        |