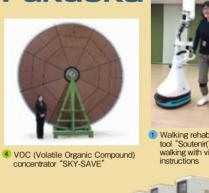

### Environment/Energy

| Environment/En                                     | lergy                                                    |                                                                                                                                                                                                                       |
|----------------------------------------------------|----------------------------------------------------------|-----------------------------------------------------------------------------------------------------------------------------------------------------------------------------------------------------------------------|
| Company Name                                       | Location                                                 | Main Product/Service                                                                                                                                                                                                  |
| 1 ENVIRONMENTAL<br>TECHNOLOGY SERVICE CO.,<br>LTD. | Fukuoka Prefecture<br>Kitakyushu City                    | General Consulting on Environmental Technology<br>(Environmental Survey/Analysis, Environmental<br>Consulting/Engineering, etc.)                                                                                      |
| 2 KURINKA Co., Ltd.                                | Fukuoka Prefecture<br>Munakata City                      | Water permeable/retentive pavement<br>from recycled clinker ash「Kurinka Road® 」                                                                                                                                       |
| 3 ISHIBASHI Manufacturing<br>Co., Ltd.             | Fukuoka Prefecture<br>Nogata City                        | Development and manufacture of speed-increasing<br>gear for wind turbines, design and manufacture of<br>replacement machines for gear increase and reduction<br>machines in general, overhaul and field service       |
| 4 SEIBU GIKEN CO., LTD.                            | Fukuoka Prefecture<br>Koga City                          | Desiccant Dehumidifier, VOC Concentrator,<br>Total Heat Exchanger, Other Specific Air-<br>Conditioners for Industrial Use                                                                                             |
| 5 Otani Chemical<br>Industries Co., Ltd.           | Fukuoka Prefecture<br>Kasuya Town                        | Recycling businesses of precious metals<br>remaining plating waste water                                                                                                                                              |
| 6 1st Solution Corporation                         | Fukuoka Prefecture<br>Fukuoka City                       | Sludge-Dehydrating & Processing Technology:<br>"SR Series", "Floc-Man", "Eco-Pouch",<br>"MC (mesh cut) Method".                                                                                                       |
| 7 System JD Co., Ltd.                              | Fukuoka Prefecture<br>Fukuoka City                       | Photovoltatic Array Tester "SOKODES GF",<br>Inspection & Maintenance Service for Solar<br>Power Generation Systems.                                                                                                   |
| 8 LE SYSTEM Co., Ltd.                              | Fukuoka Prefecture<br>Kurume City                        | Electrolyte, Battery Cells, System Evaluation etc.,<br>that are related to vanadium redox flow battery<br>(VRFB). Other Vanadium Products.                                                                            |
| 9 NAKASHIMA BUSSAN<br>Co., Ltd.                    | Fukuoka Prefecture<br>Omuta City                         | Fine Bubble Generators, Water Treatment Agents<br>for Aquaculture & Agriculture, Fertilizer, Industrial<br>Materials & Products, Air Conditioners, etc.                                                               |
| 10 MUROMACHI CHEMICALS<br>INC.                     | Fukuoka Prefecture<br>Omuta City                         | Pharmaceutical Ingredients, Healthy Foods,<br>Ion-Exchange Resin/Separation Membranes,<br>Water-Processing Technology "Muromac".                                                                                      |
| 11 YBM Co., Ltd.                                   | Saga Prefecture<br>Karatsu City                          | Soil-Improving Systems, Pumps, Boring Machines, Various Tools, etc.                                                                                                                                                   |
| 12 Ohashi Inc.                                     | Saga Prefecture<br>Kanzaki City                          | Crushers, Wood Chip Shredders.                                                                                                                                                                                        |
| 13 OMURA CERATEC, Inc.                             | Nagasaki Prefecture<br>Omura City                        | Refractory Material: Sintered alumina, synthetic spine<br>cristobalite, C-P chamotte(Cambodia Subsidiary:<br>Wet concrete, secondary concrete product)                                                                |
| 14 Nakamura Shobokagaku<br>Co., Ltd.               | Nagasaki Prefecture<br>Omura City                        | Fire-Fighting Pump Engines, Fire-Fighting Products.                                                                                                                                                                   |
| 15 KYOWAKIDEN INDUSTRY<br>CO., LTD.                | Nagasaki Prefecture<br>Nagasaki City                     | Water Treatment System Engineering (Seawater<br>Desalination, Waste Water Treatment, Water<br>Purification, Waste Water Recycling, etc.)                                                                              |
| 16 MITSUBISHI NAGASAKI<br>MACHINERY MFG.CO., LTD.  | Nagasaki Prefecture<br>Nagasaki City                     | Forging Machinery, Vibration Isolators, Magnetic Separators.                                                                                                                                                          |
| 17 Ebismarine Co., Ltd.                            | Nagasaki Prefecture<br>Nagasaki City                     | Water-Quality Improving Systems:Jet Streamer,<br>Waterbloom Killer, Algae Hunter, Multistreamer etc.<br>Sludge Stirrer: Sludge Streamer                                                                               |
| 18 ECOFACTORY CO., LTD.                            | Kumamoto Prefecture<br>Kumamoto City                     | Radiant Air-Heating & Cooling System: "ecowin"& "<br>ecowin HYBRID"                                                                                                                                                   |
| 19 PowerBankSystem Co., Ltd.                       | Kumamoto Prefecture<br>Yatsushiro City                   | Solar Panels(Flexible/Rustless), Independent Solar<br>Generation Systems, High-Insulation FRP Products,<br>Planar Heating Sheets, Heat Storage (Cooling) Sheets                                                       |
| 20 TAKAFUJI Co., Ltd.                              | Oita Prefecture<br>Oita City                             | Plant Engineering, Biomass Resource, Geothermal<br>Heat Exchangers for Agriculture and Horticulture), etc                                                                                                             |
| 21 Kiyomoto Co., Ltd.                              | Miyazaki Prefecture<br>Nobeoka City                      | Wastewater Treatment System KJF-Type, KJR-Type,<br>Rendering Plant, Wood Pellet Plant.<br>Designing/Installing Switch Boards, Electric                                                                                |
| 22 SYUDENSYA Co., Ltd.                             | Miyazaki Prefecture<br>Nobeoka City                      | Instrumentation, Precision-Sheet Metal Processing/<br>Painting, Maintenance of Motors/Elevators, Manufactur<br>& Sales of Environmental Systems "BUIK SYSTEM".<br>Farm Barrier (Energy-Saving Heat Insulation Paint). |
| 23 MIYABO Co., Ltd.                                | Miyazaki Prefecture<br>Miyazaki City                     | Water-Proofing Work, Consulting on Agriculture & Stockbreeding.                                                                                                                                                       |
| 24 Fuji Energy Corporation                         | Kagoshima Prefecture<br>Kagoshima City                   | Evacuated Glass-Tubed Solar Heat Collectors<br>"Fuji Heat P-SOLAR FSP-2100", Wasted Food<br>Oil Purifying & Fuel-Converter "Fuji Oil Eco Changer                                                                      |
| Related Industry Promotion<br>Network Organization | Kyushu Renewab<br>Promotion associ<br>HP https://k-rip.g |                                                                                                                                                                                                                       |

### **Medical/Health Care/Cosmetics**

19 Floating-ocean type photovoltaic power generation system "Ukishima-system"

| Company Name                                                   | Location                                                                                   | Main Product/Service                                                                                                                            |
|----------------------------------------------------------------|--------------------------------------------------------------------------------------------|-------------------------------------------------------------------------------------------------------------------------------------------------|
| 1 Reif Co., Ltd.                                               | Fukuoka Prefecture<br>Kitakyushu City                                                      | "Soutenir(Tree)"(Walking-Rehabilitation Support Tool)<br>Foot Pressure Monitor Insole PiT                                                       |
| 2 Kyushu Createmedic Co., Ltd.                                 | Fukuoka Prefecture<br>Kitakyushu City                                                      | CT Colonography related Products, Automatic<br>Injector of Carbon Dioxide Gas "RD-A106"/<br>"RD-A106 Wagon", "RD-A106Tube".                     |
| 3 FINETEC CO., LTD.                                            | Fukuoka Prefecture<br>Yanagawa City                                                        | Cutting Blades for Medical Use.                                                                                                                 |
| 4 BLOOM CO., LTD.                                              | Yanagawa City<br>Saga Prefecture<br>Karatsu City                                           | Analysis & Testing of Cosmetics.<br>Cosmetics import/export agent                                                                               |
| 5 Karatsu Style Co., Ltd.                                      | Saga Prefecture<br>Karatsu City                                                            | face-cleansing soaps,aesthetic skin-care oil,<br>all-in-one cream for men,<br>diluted-type apple-vinegar drink, etc.                            |
| 6 LIBATAPE PHARMACEUTICAL<br>CO., LTD.                         | Kumamoto Prefecture<br>Kumamoto City                                                       | Bandages for OTC, Medical Dressings and<br>Hemostatic Plasters for Hospitals, Skin Care and<br>Hair Care Products.                              |
| 7 TOKSO MEDTEC Co., Ltd.                                       | Oita Prefecture<br>Usa City                                                                | Sputum Suction Units, Nebulizers,<br>Cuff Pressure Controllers, Suction Tubes.                                                                  |
| 8 AIVS Co., Ltd.<br>(Advanced Information<br>Valuable Service) | Oita Prefecture<br>Oita City                                                               | "MIMAMORI SYSTEM", Environmental Inspection<br>Systems (Water Quality Test, Atmospheric Measurement,<br>Septic Chamber Management System, etc.) |
| 9 Q-may Laboratory Corporation                                 | Oita Prefecture<br>Oita City                                                               | Coagulation/Fibrinolysis Inspection Reagents, Infectious<br>Disease Inspection Reagents.                                                        |
| 10 Yasui Co., Ltd.                                             | Miyazaki Prefecture<br>Kadogawa Town                                                       | "koplight ®", Medical Retractor.                                                                                                                |
| 11 ULVAC KIKO, Inc.                                            | Miyazaki Prefecture<br>Saito City                                                          | Production of Small Vacuum Pumps & Small Vacuum<br>Devices, Manufacture of Medical Devices (Medical<br>Suction/Pressure Units, etc.)            |
| 12 Kirishima-Seiko Co., Ltd.                                   | Kagoshima Prefecture<br>Kirishima City                                                     | Next-generation orthodontic braces "EGG BRACKETS"                                                                                               |
| 13 ADAN Co., Ltd.                                              | Kagoshima Prefecture<br>Amami City                                                         | silk                                                                                                                                            |
| Related Industry Promotion<br>Network Organization             | The organization to promote<br>HP http://hamiq.l<br>Japan Cosmetic (<br>HP http://jcc-k.co | Center                                                                                                                                          |