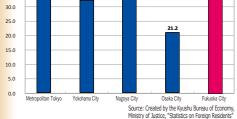

#### Advantage of Kyushu's infrastructure

The regional difference index of consumer prices in Fukuoka City is the lowest among major cities.

Port of Hakata is ranked second, and Port of Nagasaki is ranked third in the country for number of port visits by foreign cruise ships.