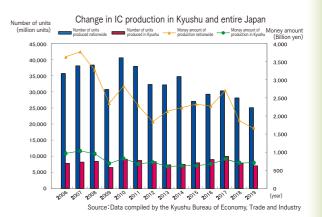

#### Kyushu is a leading automobile production center in Japan. Kyushu, where Toyota Motor Kyushu, Inc., Nissan Motor Kyushu Co.,Ltd., Daihatsu Motor Kyushu Co.,Ltd. and Nissan Shatai Kyushu Co.,Ltd. are operating, has an automobile production capacity of over 1.5 million units, accounting for about 15% of that of Japan as a whole. Additionally, Honda Motor Co.,Ltd. manufactures motorcycles at its Kumamoto Factory.