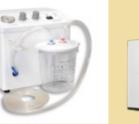

Phlegm suction "AMOR SU1," which gently and quietly can perform suction action for phlegm in the trachea continuously for 24 hours
 High voltage, high heat generation burn-in device that performs the pre-shipment operation test while switch-ing multiple conditions automatically