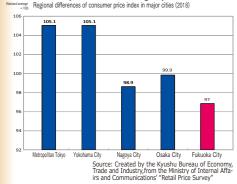

#### Advantage of Kyushu's infrastructure

The regional difference index of consumer prices in Fukuoka City is the lowest among major cities.

Port of Hakata is ranked second, and Port of Nagasaki is ranked third in the country for number of port visits by foreign cruise ships.