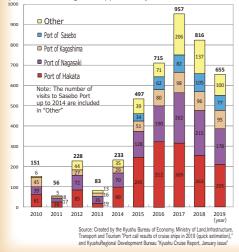

#### Advantage of Kyushu's infrastructure

The regional difference index of consumer prices in Fukuoka City is the lowest among major cities.

Port of Hakata is ranked second, and Port of Nagasaki is ranked third in the country for number of port visits by foreign cruise ships.