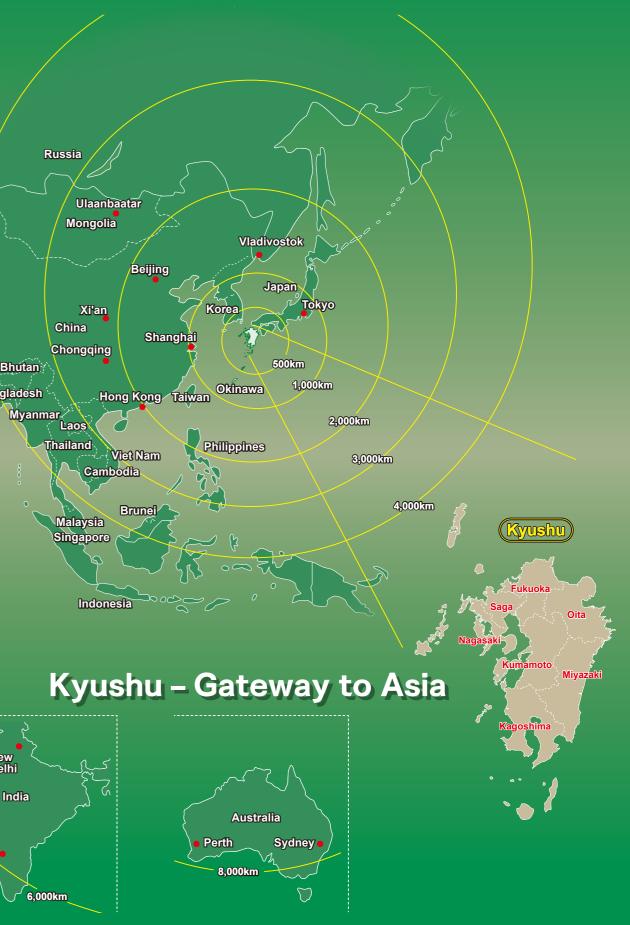

#### Convenience in access to Asian countries

Kyushu has efficient connections to Asia. Flight time is shorter than that to/from Tokyo by approximately one hour or more

|                              | Fukuoka      | Tokyo<br>(Narita) |
|------------------------------|--------------|-------------------|
| Airport to the downtown area | 10 min.      | 50 min.           |
| Busan (South Korea)          | 55 min.      | 2 h. 30 min.      |
| Seoul (South Korea)          | 1 h. 30 min. | 2 h. 45 min.      |
| Shanghai (China)             | 2 h.         | 3 h. 35 min.      |
| Taipei (Taiwan)              | 2 h. 40 min. | 4 h. 15 min.      |
| Hong Kong                    | 4 h.         | 5 h. 25 min.      |
| Ho Chi Minh<br>(Vietnam)     | 5 h. 30 min. | 6 h. 55 min.      |
| Bangkok (Thailand)           | 6 h.         | 7 h. 15 min.      |
| Singapore                    | 6 h. 35 min. | 7 h. 40 min.      |

Each airport website

Kyushu is as near to major cities in the rest of Asia as to those in Japan.

| Major cities in Japan                             |         | Major cities in the rest of Asia                      |                         |  |
|---------------------------------------------------|---------|-------------------------------------------------------|-------------------------|--|
| Hiroshima                                         | 208km   | Busan (South Korea)                                   | 209km                   |  |
| Osaka                                             | 486km   | Seoul (South Korea)                                   | 539km                   |  |
| Tokyo                                             | 881km   | Shanghai (China)<br>Qingdao (China)<br>Dalian (China) | 883km<br>958km<br>986km |  |
| Sapporo                                           | 1,417km | Beijing (China)                                       | 1,432km                 |  |
| Geospatial Information Authority of Japan Website |         |                                                       |                         |  |

•Kyushu's Expressways/Shinkansen/International Air Routes/International Cargo Routes(as of January 2020)