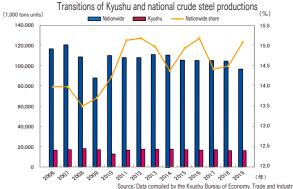

#### The birthplace of modern steel plants

Yawata Steel Works, which used to be owned by the government and now belongs to Nippon Steel Corporation, is one steel plant located in Kyushu. Kyushu accounts for about 15% of national crude steel production.