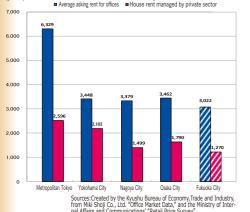

#### Advantage of Kyushu's infrastructure

The regional difference index of consumer prices in Fukuoka City is the lowest among major cities.

Port of Hakata is ranked second, and Port of Nagasaki is ranked third in the country for number of port visits by foreign cruise ships.