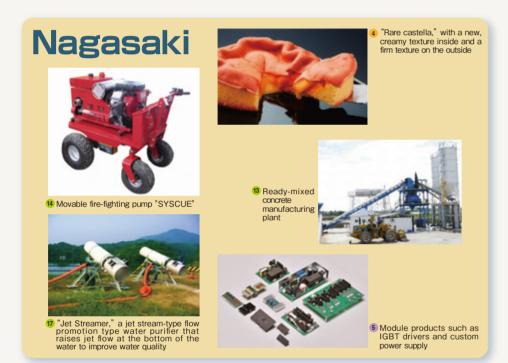

Each airport website

Kyushu is as near to major cities in the rest of Asia as to those in Japan.

| Major cities in Japan                             |         | Major cities in the rest of Asia                      |                         |  |
|---------------------------------------------------|---------|-------------------------------------------------------|-------------------------|--|
| Hiroshima                                         | 208km   | Busan (South Korea)                                   | 209km                   |  |
| Osaka                                             | 486km   | Seoul (South Korea)                                   | 539km                   |  |
| Tokyo                                             | 881km   | Shanghai (China)<br>Qingdao (China)<br>Dalian (China) | 883km<br>958km<br>986km |  |
| Sapporo                                           | 1,417km | Beijing (China)                                       | 1,432km                 |  |
| Geospatial Information Authority of Japan Website |         |                                                       |                         |  |

#### Kyushu has a scale of economy equivalent to that of Thailand.

Kyushu, located in the southwestern part of the Japanese archipelago, comprises seven prefectures: Fukuoka, Saga, Nagasaki, Kumamoto, Oita, Miyazaki, and Kagoshima.
 Kyushu has a population of 13 million (10.2% of Japan's population), and accounts for about 10% of Japan as a whole in area and economic indicators, including GDP, consequently being called a "10% economy."
 The gross regional Domestic product of Kyushu shows a scale of economy equivalent to that of Thailand (ranked 27st in the world).

#### Semiconductors / Electronics / Information / Communication

|    | Company Name                                                          | Location                                                | Main Product/Service                                                                                                                                                                            |
|----|-----------------------------------------------------------------------|---------------------------------------------------------|-------------------------------------------------------------------------------------------------------------------------------------------------------------------------------------------------|
| 1  | YASKAWA ELECTRIC<br>CORPORATION                                       | Fukuoka Prefecture<br>Kitakyushu City                   | Robots, Servo Drives, AC Drives, etc.                                                                                                                                                           |
| 2  | MITSUBISHI ELECTRIC<br>CORPORATION, POWER<br>DEVICE WORKS             | Fukuoka Prefecture<br>Fukuoka City                      | Power Modules, High-Power Devices, Sensors,<br>Transistor Arrays, HVIC, Power Device Wafers.                                                                                                    |
| 3  | PMT CORPORATION                                                       | Fukuoka Prefecture<br>Sue Town                          | Minimal Fab Mask-Less Exposure, Minimal Foundry Service                                                                                                                                         |
| 4  | SUMCO CORPORATION                                                     | Saga Prefecture<br>Imari City                           | Silicon Wafers for Semiconductors.                                                                                                                                                              |
| 5  | ISAHAYA ELECTRONICS<br>CORPORATION                                    | Nagasaki Prefecture<br>Isahaya City                     | Module Products (IGBT Drivers, etc.),Discrete<br>Products (Transistors, Diodes, etc.) and others.                                                                                               |
| 6  | Sony Semiconductor<br>Manufacturing Corporation                       | Kumamoto Prefecture<br>Kikuyo Town                      | Semiconductors, mainly CMOS Image Sensors.                                                                                                                                                      |
| 7  | Renesas Semiconductor<br>Manufacturing Co., Ltd.<br>Kawashiri Factory | Kumamoto Prefecture<br>Kumamoto City                    | Car-Mounting Microcomputers (RL78 Models, etc.)                                                                                                                                                 |
| 8  | Chuo Denshi Kogyo Co.,Ltd.                                            | Kumamoto Prefecture<br>Uki City                         | Entrusted Post-Processing of RF Semiconductors<br>(Hollow Resin-Sealing, etc.), Super-Low-NoiseFET,<br>High-Frequency SW.                                                                       |
| 9  | Kyushu Semiconductor KAW<br>Co., Ltd.                                 | Oita Prefecture<br>Kitsuki City                         | Fine-Processing on Wafers, MEMS-related Special<br>Processing, Microchannel Chip Production, etc.                                                                                               |
| 10 | Japan Semiconductor<br>Corporation Oita Operations                    | Oita Prefecture<br>Oita City                            | Analogue Devices, MCU, System LSI, etc.                                                                                                                                                         |
| 11 | STK TECHNOLOGY<br>CO., LTD.                                           | Oita Prefecture<br>Oita City                            | Semiconductor Testers,IC Evaluation/Analysis Service.                                                                                                                                           |
| 12 | DENKEN Co., Ltd.                                                      | Oita Prefecture<br>Yufu City                            | Semiconductor Assembly/Appearance Inspection,<br>Solar Cell Testers, Medical Devices for Home Use,<br>Bicycle Parking Management Systems, etc.                                                  |
| 13 | SYSTEM ENGINEERING<br>CORP.                                           | Miyazaki Prefecture<br>Miyakonojo City                  | Mask Wafer Alignment, Film-Forming System                                                                                                                                                       |
| 14 | ULVAC KYUSHU<br>CORPORATION                                           | Kagoshima Prefecture<br>Kirishima City                  | Sputtering Equipment, Vacuum Evaporation System<br>for Semiconductors, Electronic Devices, Flat Panel<br>Displays. Vacuum Pump and other Conponents.<br>Sputtering Targets and other Materials. |
| 15 | TOGO Co., Ltd.                                                        | Kagoshima Prefecture<br>Kagoshima City                  | Manufacture and sale of precision press molds<br>(connectors, motor cores, IC lead frames,<br>ultra-precision parts, etc.)                                                                      |
|    | ated Industry Promotion<br>twork Organization                         | Kyushu Semicono<br>Innovation Assoc<br>HP https://www.s |                                                                                                                                                                                                 |